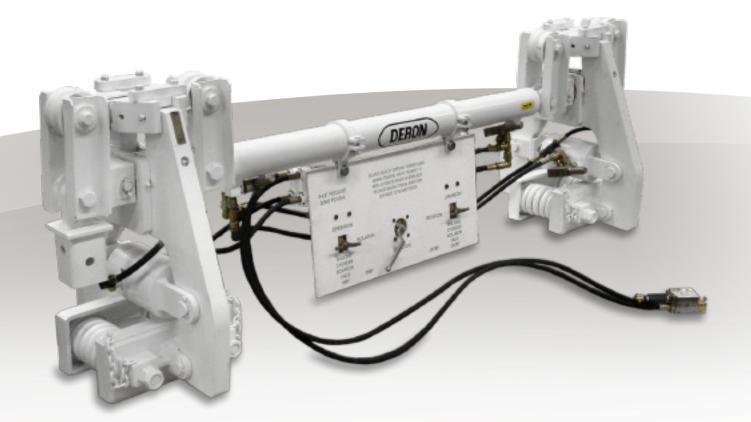

### **SPECIFICATIONS:**

- Reversible Operation
- Optional Wireless Control
- Steel or Brass Brake Shoes
- 19 Ton Push Capacity
- 13 Ton Pull Capacity
- Swing Arm for Remote Operation
- End Adapters for Any Style Trolley
- Manual Brake Release Option
- Available In: 36, 42, & 48 Inch Stroke
- Max. Operating Pressure = 5,000 PSI

### **THE DERON PUSH - PULL**

which was introduced in 1994, is being used in practically every longwall mining operation. They are adaptable for use on ALL monorail being used today. A wide variety of options that will suit your application or conditions are available. Just ask one of our DERON professionals.